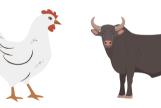

# **ANIMAL PROTEINS**

Draw a line to match each animal below with the correct animal protein group.

Endosperm

food to energy B vitamins to turn

MHORE