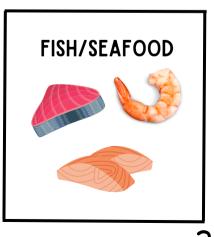

# **ANIMAL PROTEINS**

Draw a line to match each animal below with the correct animal protein group.

Endosperm

food to energy B vitamins to turn

MHORE