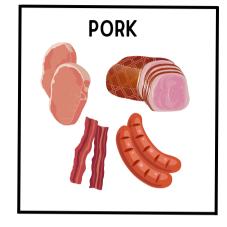

# **ANIMAL PROTEINS**

Draw a line to match each animal below with the correct animal protein group.

Endosperm

food to energy B vitamins to turn

MHORE