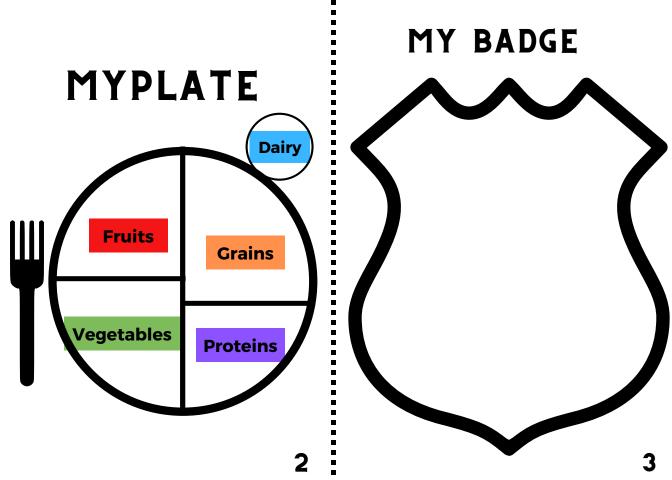

## MATCH THE FRUIT OR VEGETABLE TO THE DETECTIVE SKILL

Keeps your memory sharp to remember clues

Keeps your heart healthy so you can keep solving mysteries

Help your eyes stay healthy to look for evidence

Helps to heal cuts you get solving the mystery

5